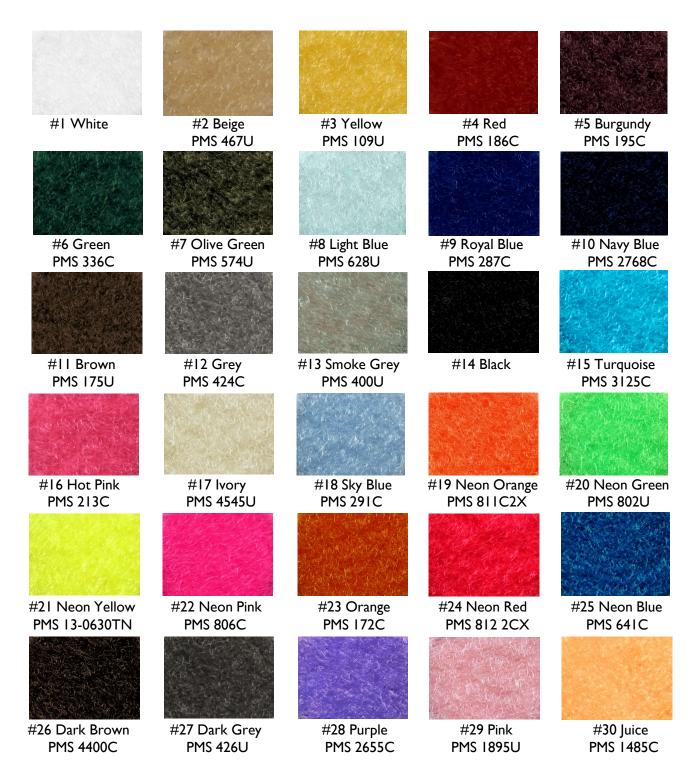

## **HOOK & LOOP COLOR CHART**

COLOR DISCLAIMER: Due to variations in computer monitor displays, internet browsers and user settings, the color samples above may appear differently among different viewers. It is not possible to guarantee that our color chart will look the same on all computers, thus we do not guarantee that what you see above accurately portrays the true color of the hook and loop tape that we stock. The Pantone Matching System (PMS) numbers provided indicate Pantone colors that closely resemble our own colors. We do our very best to ensure our color chart is as close to the exact product as possible, but if it is crucial that the colors be exact, it is highly recommended that you order a sample first before placing a full order. Please also note that minimal color variation may exist between different dye lots, and between the hook side and loop side of the same fastener tape.